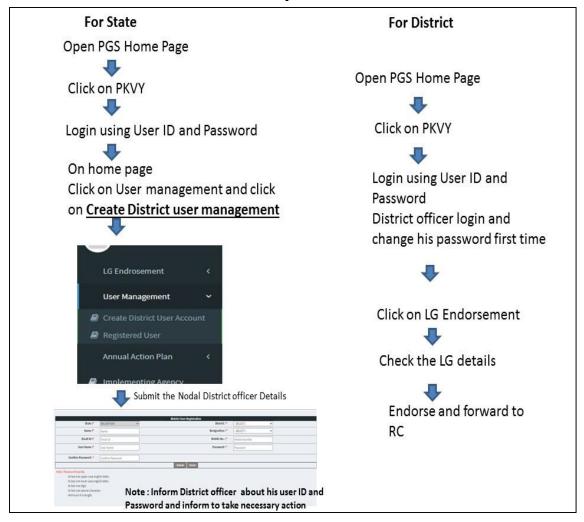

|                          |

### FSS (Organic Foods) Regulations, 2017

- Section 22 of the Food Safety Standards Act, 2006
  has the provision to regulate manufacture, distribute,
  sell or import "organic foods" which have been
  defined as food products that have been produced in
  accordance with specified organic production
  standards.
- Food Safety and Standards (Organic Foods)
  Regulations, 2017 based on two systems of
  certification i.e. National Programme for Organic
  Production (NPOP) and Participatory Guarantee
  System (PGS-India) have been notified in the
  Gazette of India on 29.12.2017.
- All the Organic Food Business Operator shall comply with all the provisions of these <u>Regulations</u> by 1st July, 2018.











#### **PKVY domain operation flow**



## List and Address of National and Regional Organic Farming Centres / Zonal Councils with states of their jurisdiction

Director / PGS-INDIA Executive Secretary

National Centre of Organic Farming, PGS-Secretariat, Sector 19, Kamla Nehru Nagar, GHAZIABAD - 201 002.

Phone No. 0120-2764906, 2764212; Fax:0120-2764901

Web: http://ncof.dacnet.nic.in Email: nbdc@nic.in

Regional Director

National Centre of Organic Farming, (HQ) Sector 19, Hapur Road, Kamla Nehru Nagar, GHAZIABAD - 201 002.

Phone No. 0120-2764906, 2764212; Fax:0120-2764901

Web: <a href="http://ncof.dacnet.nic.in">http://ncof.dacnet.nic.in</a> Email: <a href="mailto:nbdc@nic.in">nbdc@nic.in</a> UTTAR PRADESH, UTTARAKHAND, DELHI AND RAJASTHAN

Regional Director

Regional Centre of Organic Farming, Kannamangala Cross, Whitef